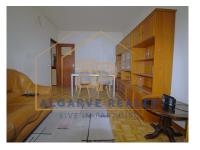

Composed of:

Large entrance hall,

Living and Dining Room,

Kitchen with access to a closed balcony with pantry and laundry area,

2 full bathrooms, one with bathtub and the other with shower.

4 bedrooms, 3 of which have a balcony, 1 bedroom with large built-in wardrobe.