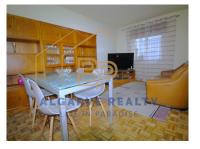

Composed of:

Large entrance hall,

Living and Dining Room,

Kitchen with access to a closed balcony with pantry and laundry area,

2 full bathrooms, one with bathtub and the other with shower.

4 bedrooms, 3 of which have a balcony, 1 bedroom with large built-in wardrobe.