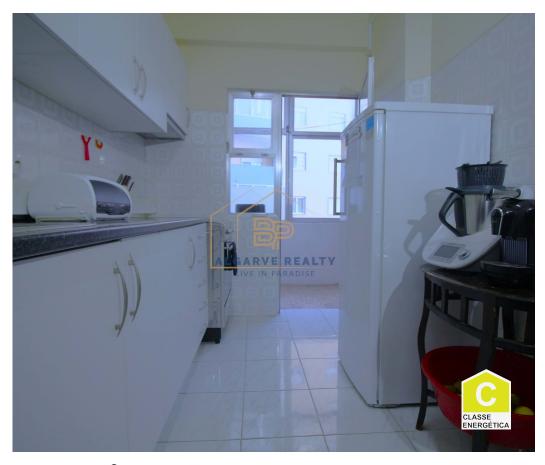

Composed of:

Large entrance hall,

Living and Dining Room,

Kitchen with access to a closed balcony with pantry and laundry area,

2 full bathrooms, one with bathtub and the other with shower.

4 bedrooms, 3 of which have a balcony, 1 bedroom with large built-in wardrobe.

## **Property Features**

Equipped kitchen

• IMI: 300€

Built year: 1977

• lift

Central location

Typical Algarve Area

• 5 min. of beaches