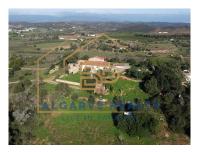

## Silves - Farmhouse

**=** 2 Bedrooms

**3** 7160

Land Area (m²)

265 000 €

(EUR €)

## 2 bedroom country house with land

We know you don't want to miss out on this magnificent property of great potential! Dream of living in the countryside, open air, green views, fresh air, the sound of birds... Well, don't miss this property with a total area close to 8 thousand m2 in which the urban area has 280m2.

House with the possibility of building 1st floor or expansion, construction of swimming pool among other valences making this project a unique home with all the conditions you have always dreamed of!

Due to its size, it will be able to cultivate or extract income from the land. In the middle of a rural paradise but close to all daily services which makes this desirable property unique. Don't waste any more time and come visit your next investment.

## **Property Features**

|  | • | Some | works | needed |
|--|---|------|-------|--------|
|--|---|------|-------|--------|

· Árvores de fruto

space for animals

· Cistern/sewers

• Built year: 1996

Short distance to daily services

40 minutos Aeroporto de Faro

Nature view

- · water hole
- water pump
- · mains water
- annex
- Good condition
- Typical Algarve Area
- 10 min. of beaches
- · Valorization zone

+351 968 149 130 <sup>2</sup> · 282426193 <sup>1</sup> sarabpalgarverealty@gmail.com