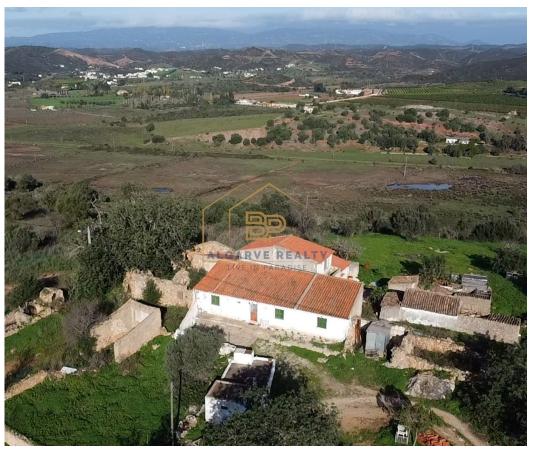

## Silves - Farmhouse

**=** 2 Bedrooms

**3** 7160

Land Area (m²)

265 000 €

(EUR €)

## 2 bedroom country house with land

We know you don't want to miss out on this magnificent property of great potential! Dream of living in the countryside, open air, green views, fresh air, the sound of birds... Well, don't miss this property with a total area close to 8 thousand m2 in which the urban area has 280m2.

House with the possibility of building 1st floor or expansion, construction of swimming pool among other valences making this project a unique home with all the conditions you have always dreamed of!

Due to its size, it will be able to cultivate or extract income from the land. In the middle of a rural paradise but close to all daily services which makes this desirable property unique. Don't waste any more time and come visit your next investment.

## **Property Features**

|  | • | Some | works | needed |
|--|---|------|-------|--------|
|--|---|------|-------|--------|

· Árvores de fruto

space for animals

· Cistern/sewers

• Built year: 1996

Short distance to daily services

40 minutos Aeroporto de Faro

Nature view

- · water hole
- water pump
- · mains water
- annex
- Good condition
- Typical Algarve Area
- 10 min. of beaches
- · Valorization zone

+351 968 149 130 <sup>2</sup> · 282426193 <sup>1</sup> sarabpalgarverealty@gmail.com