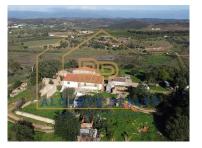

## Silves - Farmhouse

**=** 2 Bedrooms

**3** 7160

Land Area (m²)

265 000 €

(EUR €)

## 2 bedroom country house with land

We know you don't want to miss out on this magnificent property of great potential! Dream of living in the countryside, open air, green views, fresh air, the sound of birds... Well, don't miss this property with a total area close to 8 thousand m2 in which the urban area has 280m2.

House with the possibility of building 1st floor or expansion, construction of swimming pool among other valences making this project a unique home with all the conditions you have always dreamed of!

Due to its size, it will be able to cultivate or extract income from the land. In the middle of a rural paradise but close to all daily services which makes this desirable property unique. Don't waste any more time and come visit your next investment.

## **Property Features**

|  | • | Some | works | needed |
|--|---|------|-------|--------|
|--|---|------|-------|--------|

· Árvores de fruto

space for animals

· Cistern/sewers

• Built year: 1996

Short distance to daily services

40 minutos Aeroporto de Faro

Nature view

- · water hole
- water pump
- · mains water
- annex
- Good condition
- Typical Algarve Area
- 10 min. of beaches
- · Valorization zone

+351 968 149 130 <sup>2</sup> · 282426193 <sup>1</sup> sarabpalgarverealty@gmail.com