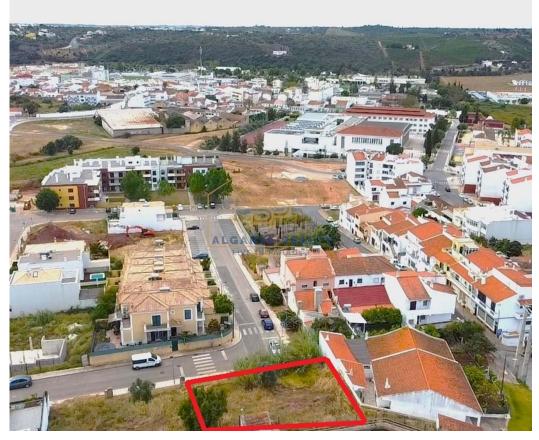

## Silves - Urban land

Land Area (m²)

132 500 € (EUR €)

## **Urban Land in Valorization Zone**

Opportunity to build your detached house in a valuation area in the new expansion area of the magnificent city of Silves.

Come and visit and understand this project! Close to all daily services, schools, city center but with tranquility and safety.