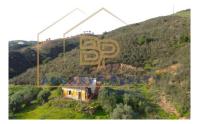

## Urban and rustic land with Ruin

Magnificent land with 50000m2 in fertile soil for cultivation if the intention is to be. With an urban area with the possibility of increasing the existing building and swimming pool by another 60%.

This land has access on tarmac with a municipal road and with water and electricity stations within the land. At 5min. accesses to the A 22, EN125 and Portimão and Monchique. With Silves as a neighbour as well as daily services in less than 5 min drive.

## **Property Features**

- Árvores de fruto
- Energetic certification: Exempt
- 30 minutos Areoporto de Faro

- Short distance to daily services
- Typical Algarve Area
- Nature view

+351 926074935 <sup>2</sup>