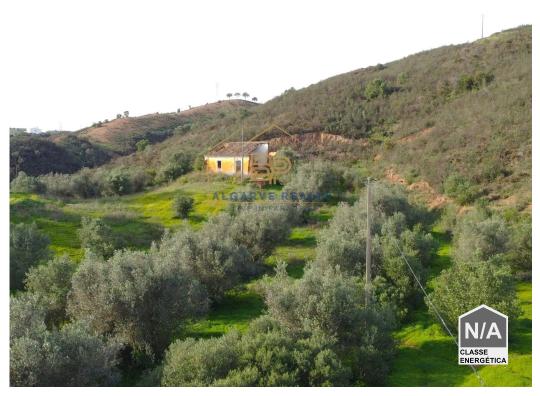

## Urban and rustic land with Ruin

Magnificent land with 50000m2 in fertile soil for cultivation if the intention is to be. With an urban area with the possibility of increasing the existing building and swimming pool by another 60%.

This land has access on tarmac with a municipal road and with water and electricity stations within the land. At 5min. accesses to the A 22, EN125 and Portimão and Monchique. With Silves as a neighbour as well as daily services in less than 5 min drive.

## **Property Features**

- Árvores de fruto
- Energetic certification: Exempt
- 30 minutos Areoporto de Faro

- Short distance to daily services
- Typical Algarve Area
- Nature view

+351 926074935 <sup>2</sup>