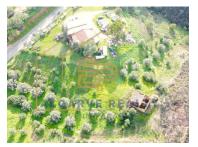

## Silves - Urban land

Land Area (m²)

210 000 €

(EUR €)

## Urban and rustic land with Ruin

Magnificent land with 50000m2 in fertile soil for cultivation if the intention is to be. With an urban area with the possibility of increasing the existing building and swimming pool by another 60%.

This land has access on tarmac with a municipal road and with water and electricity stations within the land. At 5min. accesses to the A 22, EN125 and Portimão and Monchique. With Silves as a neighbour as well as daily services in less than 5 min drive.