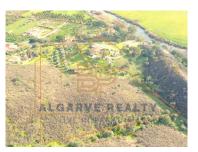

## Urban and rustic land with Ruin

Magnificent land with 50000m2 in fertile soil for cultivation if the intention is to be. With an urban area with the possibility of increasing the existing building and swimming pool by another 60%.

This land has access on tarmac with a municipal road and with water and electricity stations within the land. At 5min. accesses to the A 22, EN125 and Portimão and Monchique. With Silves as a neighbour as well as daily services in less than 5 min drive.

## **Property Features**

- Árvores de fruto
- Energetic certification: Exempt
- 30 minutos Areoporto de Faro

- Short distance to daily services
- Typical Algarve Area
- Nature view

+351 926074935 <sup>2</sup>