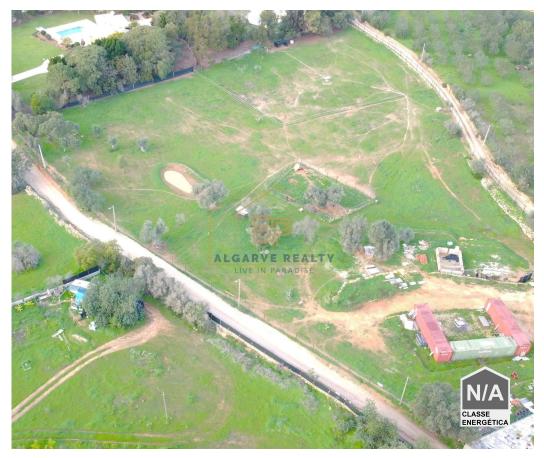

## Rustic land with water and fenced

Land well located 3 minutes from the accesses to the A22, EN125, Silves, Portimão and the city center of Lagoa.

This land has been fenced, has mains water and a light pole right next to the property. With prospects of the possibility of becoming urban in a municipal process.

The land with ideal substrates for cultivation, you can also place a caravan and/or houses as long as it has the specific characteristic of removable.

Ideal property to build your shipyard since it is in a strategic area close to the accesses of the main roads. Ideal for spending your weekends with the family, placing animals such as horses and or maybe developing an innovative project.

## **Property Features**

- · space for animals
- · Cistern/sewers
- · Short distance to daily services
- Energetic certification: Exempt
- 40 minutos Aeroporto de Faro
- · Close to supermarket, schools, bus stop
- · Marina, Golf, Restaurants

- · mains water
- Seal
- Central location
- Typical Algarve Area
- 10 min. of beaches
- Nature view

+351 926074935 2

brunobpalgarverealty@gmail.com

T +351 282 426 193 <sup>1</sup> · T +351 926 074 935 <sup>2</sup> · E geral@bpalgarverealty.com Urb. Socigar 36, 8400-216 - Ferragudo - LGA AMI 15015