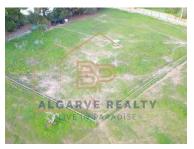

## Lagoa e Carvoeiro - Rural land

Land Area (m²)

150 000 € (EUR €)

## Rustic land with water and fenced

Land well located 3 minutes from the accesses to the A22, EN125, Silves, Portimão and the city center of Lagoa.

This land has been fenced, has mains water and a light pole right next to the property. With prospects of the possibility of becoming urban in a municipal process.

The land with ideal substrates for cultivation, you can also place a caravan and/or houses as long as it has the specific characteristic of removable.

Ideal property to build your shipyard since it is in a strategic area close to the accesses of the main roads. Ideal for spending your weekends with the family, placing animals such as horses and or maybe developing an innovative project.